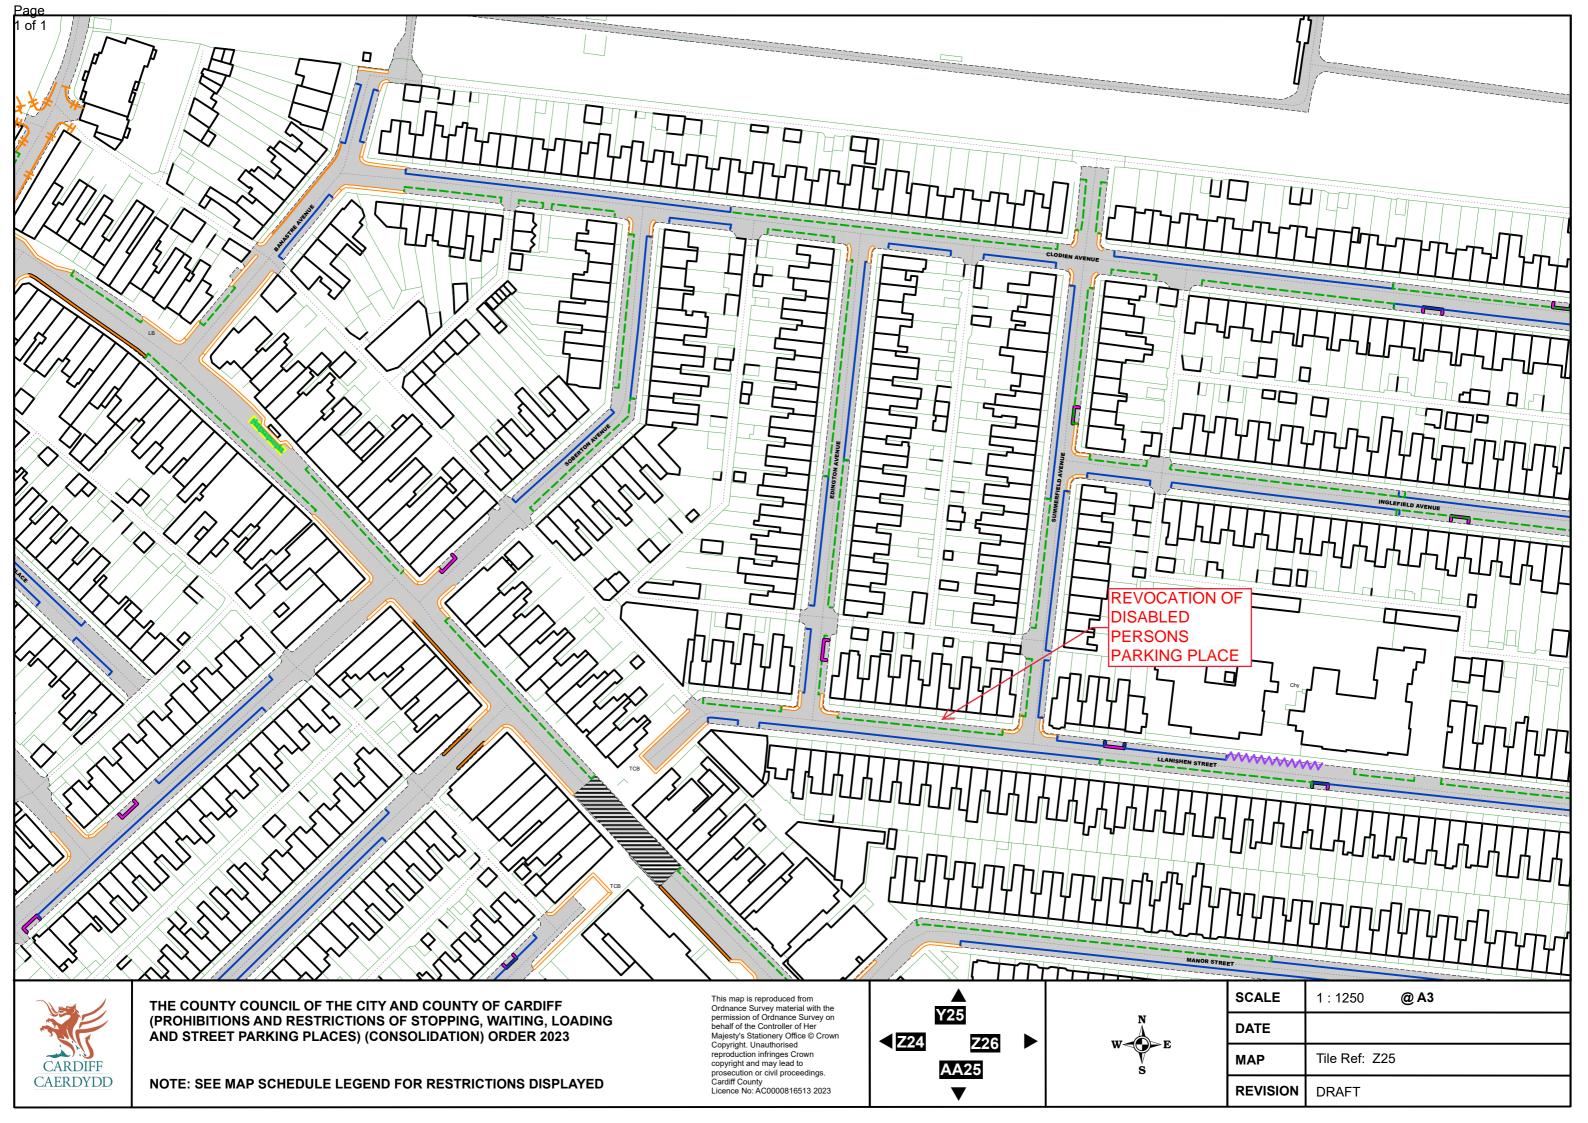

## THE COUNTY COUNCIL OF THE CITY AND COUNTY OF CARDIFF (PROHIBITIONS AND RESTRICTIONS OF STOPPING, WAITING, LOADING AND STREET PARKING PLACES) (CONSOLIDATION) ORDER 2023 (AMENDMENT NO.3) ORDER 2024

The County Council of the City and County of Cardiff in exercise of its powers under the Road Traffic Regulation Act 1984 (as amended) ("the 1984 Act"), Part IV of Schedule 9 of the 1984 Act, and of all other enabling powers and after consultation with the Chief Officer, South Wales Police, in accordance with Part III of Schedule 9 of the 1984 Act, proposes making an Order the general effect of which will be to remove the Disabled Persons' Parking Place from Llanishen Street in the vicinity of 42 Llanishen Street and reinstate limited waiting restrictions (as shown on Map Tile Reference Z25 annexed to the draft Order).